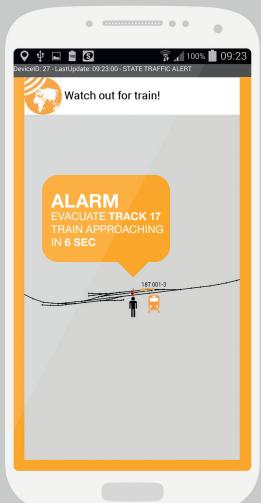

Our Track Worker Protection App supplies track workers with a personal version of our innovative train collision avoidance system.

Linking track workers with our innovative decentralized and even classical centralized train safety systems, the safety of track workers is now an integral feature of intelligent train systems.

## Early warning increases safety

E HE

OUR INNOVATIVE APPLICATION INCREASES AND AUTOMATES THE SAFETY OF TRACK WORKERS.